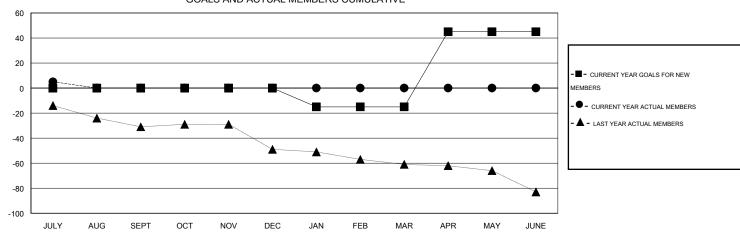

## LOCATION INDIANA

 $\mathsf{GMT}\;\mathsf{CA}\;1$ 

|               |                  | Clubs               |                            |                             | Members               |                    |                            |                              |                             |  |
|---------------|------------------|---------------------|----------------------------|-----------------------------|-----------------------|--------------------|----------------------------|------------------------------|-----------------------------|--|
|               | RESU             | LTS FOR 2014-2015   |                            |                             | RESULTS FOR 2014-2015 |                    |                            |                              |                             |  |
| QUARTER       | NEW CLUB<br>GOAL | ACTUAL NEW<br>CLUBS | ACTUAL<br>DROPPED<br>CLUBS | ACTUAL NET<br>GAIN/<br>LOSS | QUARTER               | NEW MEMBER<br>GOAL | ACTUAL TOTAL MEMBERS ADDED | ACTUAL<br>DROPPED<br>MEMBERS | ACTUAL NET<br>GAIN/<br>LOSS |  |
| JULY/AUG/SEPT | 0                | 0                   | 0                          | 0                           | JULY/AUG/SEPT         | 0                  | 30                         | 25                           | 5                           |  |
| OCT/NOV/DEC   | 0                | 0                   | 0                          | 0                           | OCT/NOV/DEC           | 0                  | 0                          | 0                            | 0                           |  |
| JAN/FEB/MAR   | 1                | 0                   | 0                          | 0                           | JAN/FEB/MAR           | -15                | 0                          | 0                            | 0                           |  |
| APR/MAY/JUNE  | 0                | 0                   | 0                          | 0                           | APR/MAY/JUNE          | 60                 | 0                          | 0                            | 0                           |  |

## GOALS AND ACTUAL MEMBERS CUMULATIVE

| DROPPED CLUBS: 0  DROPPED MEMBERS |              | 14 CLUBS OF 57 ADDED 1 OR MORE<br>NEW MEMBERS | GENDER DISTRIBU<br>MALE<br>FEMALE     | UTION<br>1,217 (77.07%)<br>362 (22.93%) |            |
|-----------------------------------|--------------|-----------------------------------------------|---------------------------------------|-----------------------------------------|------------|
| DECEASED  CLUB CANCELLED          | 5<br>0<br>20 | CLICK HERE FOR HEALTH ASSESSMENT DATA         | FAMILY UNIT MEMBERS HEAD OF HOUSEHOLD |                                         | 319<br>157 |
| OTHER TOTAL                       | 25           |                                               | NON-HEAD OF HOUSEHOLD                 |                                         | 162        |